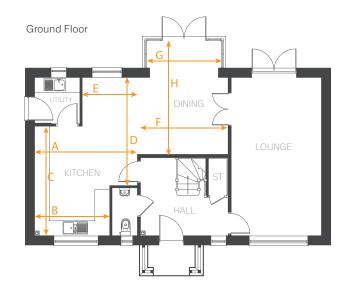

## **Room Dimensions**

#### Ground Floor

| LOUNGE      | 6250 x 3550 mm | 20'6" x 11'7" |
|-------------|----------------|---------------|
| KITCHEN     |                |               |
| ARROW A     | 4050 mm        | 13'3"         |
| ARROW B     | 2958 mm        | 9'8"          |
| ARROW C     | 4327 mm        | 14'2"         |
| ARROW D     | 4277 mm        | 14'0"         |
| ARROW E     | 2170 mm        | 7′1"          |
| DINING ROOM |                |               |
| ARROW F     | 3450 mm        | 11'3"         |
| ARROW G     | 2970 mm        | 9'8"          |
| ARROW H     | 4540 mm        | 14′10″        |
| UTILITY     | 1820 x 1777 mm | 5′11″ × 5′10″ |
| CLOAKROOM   | 1870 x 989 mm  | 6′1″ × 3′2″   |
|             |                |               |