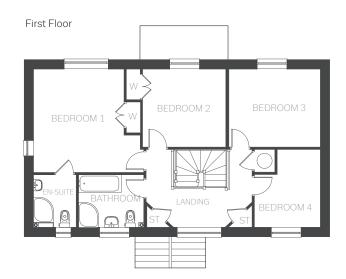

## **Room Dimensions**

#### First Floor

| BEDROOM 1<br>EN-SUITE | 4082(min) x 3570(min) mm<br>2065 x 1672 mm | 13'4" × 11'8"<br>6'9" × 5'5" |
|-----------------------|--------------------------------------------|------------------------------|
| BEDROOM 2             | 3324 x 3077 mm                             | 10′10″ × 10′1″               |
| BEDROOM 3             | 3607 x 3077 mm                             | 11'10" × 10'1"               |
| BEDROOM 4             | 3070(max) x 2597(max) mm                   | 10'0" × 8'6""                |
| BATHROOM              | 2578 x 2065 mm                             | 8'5" x 6'9"                  |