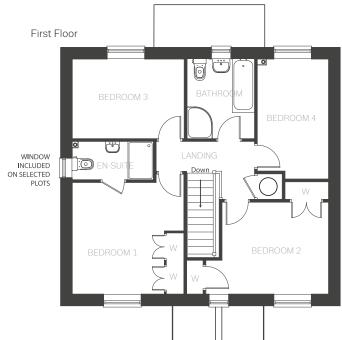

# **Room Dimensions**

### First Floor

| BEDROOM 1 EN-SUITE | 3497 x 3497 mm (max)<br>2881 mm (min)<br>2534 x 1190 mm | 11'5" x 11'5<br>9'5"<br>8'3" x 3'10" |
|--------------------|---------------------------------------------------------|--------------------------------------|
| BEDROOM 2          | 3497 (min) x 2875 mm                                    | 10'11" × 9'5"                        |
| BEDROOM 3          | 3507 x 2487 mm                                          | 11'6" × 8'1"                         |
| BEDROOM 4          | 3759(max) x 2223 mm                                     | 12'4" × 7'3"                         |
| BATHROOM           | 2487 x 2114 mm                                          | 8′1″ × 6′11″                         |