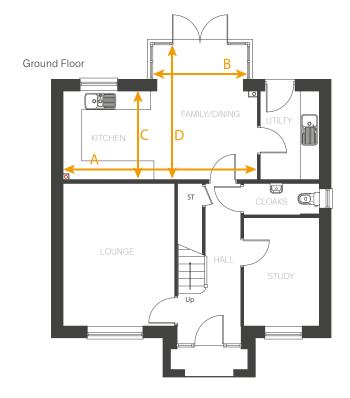

# **Room Dimensions**

#### Ground Floor

| LOUNGE        | 4468 x 3497 mm  | 14′7″ × 11′5″ |
|---------------|-----------------|---------------|
| KITCHEN       |                 |               |
| FAMILY/DINING | Arrow A 6107 mm | 20'0"         |
|               | Arrow B 2970 mm | 9'8"          |
|               | Arrow C 2762 mm | 9'0"          |
|               | Arrow D 4227 mm | 13′10″        |
| UTILITY       | 2762 x 1840 mm  | 9'0" x 6'0"   |
| STUDY         | 3395 x 2364 mm  | 11'1" × 7'9"  |
| CLOAKS        | 2364 x 970 mm   | 7'9" x 3'2"   |