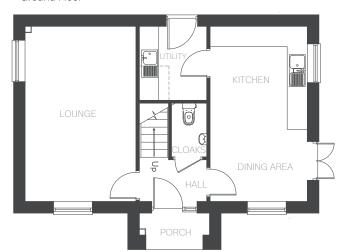

## Ground Floor

| LOUNGE         | 5350 x 3370 mm | 17'6" × 11'0" |
|----------------|----------------|---------------|
| KITCHEN/DINING | 5350 x 2950 mm | 17'6" x 9'8"  |
| UTILITY        | 2247 x 2030 mm | 7'4" × 6'7"   |
| CLOAKROOM      | 1641 x 1057 mm | 5'4" × 3'5"   |

## Ground Floor

First Floor