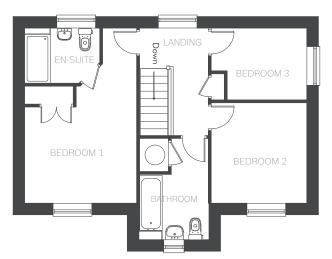

#### First Floor

| BEDROOM 1<br>EN-SUITE | 3422 x 2934(min) mm<br>2284(max) x 1670(max) mm | 11'2" × 9'7"<br>7'5" × 5'5" |
|-----------------------|-------------------------------------------------|-----------------------------|
| BEDROOM 2             | 3065(min) x 2917 mm                             | 10′0″ × 9′6″                |
| BEDROOM 3             | 2917(max) x 2182(max) mm                        | 9'6" × 7'1"                 |
| BATHROOM              | 2105(max) x 1900(min) mm                        | 6′10″ × 6′2″                |

## Ground Floor

First Floor