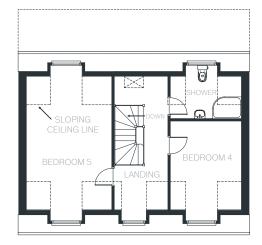

#### Second Floor

| BEDROOM 4  | 3693 x 2925 mm (sloping ceiling)                          | 12′1″ × 9′7″        |
|------------|-----------------------------------------------------------|---------------------|
| BEDROOM 5  | 5540 x 3525 mm (sloping ceiling)                          | 18'2" × 11'6"       |
| SHOWER ROC | DM 2925 x 2197 (max) mm<br>sloping ceiling) 1742 (min) mm | 9'7" x 7'2"<br>5'8" |

WINDOW NCLUDED ON SELECTED PLOTS

Second Floor

All drawings, plans, and images are for illustrative purposes only. Room measurements are approximate. Finishes and layouts may vary and, during the construction process, plans might be subject to change. For more information, speak to your sales consultant.