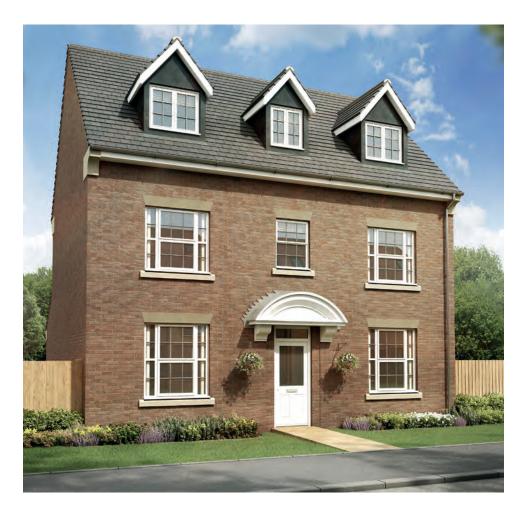

# The Ashburn

### 5-bedroom detached home

The Ashburn is an impressive 5-bedroom home spread over three storeys. A spacious, open-plan kitchen and dining area allows plenty of space to spend time together, while the separate study and lounge offers extra room to relax. Added comforts include a master bedroom en-suite, built-in wardrobes in two bedrooms, and a large second-floor shower room.

## Features

- Open plan kitchen and dining area looking out on landscaped rear garden
- Cloakroom, family bathroom, second-floor shower room and master bedroom en-suite
- Spacious separate lounge
- Study with French doors opening onto garden
- Stainless steel integrated double oven, microwave, hob, and extractor fan
- Built-in wardrobes in some bedrooms
- Double garage