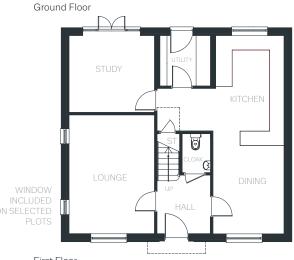

#### Ground Floor

| LOUNGE           | 4900 x 3510 mm                        | 16′0″ × 11′6″         |
|------------------|---------------------------------------|-----------------------|
| KITCHEN / DINING | 8200 x 2795 (min) mm<br>2910 (max) mm | 26'10" × 9'2"<br>9'6" |
| UTILITY          | 2060 x 2050 mm                        | 6'9" x 6'8"           |
| STUDY            | 3510 x 3150 mm                        | 11′6″ × 10′5″         |
| CLOAKROOM        | 1595 x 1150 mm                        | 5'2" x 3'9"           |

WINDOW NCLUDED ON SELECTED PLOTS

Second Floor

All drawings, plans, and images are for illustrative purposes only. Room measurements are approximate. Finishes and layouts may vary and, during the construction process, plans might be subject to change. For more information, speak to your sales consultant.