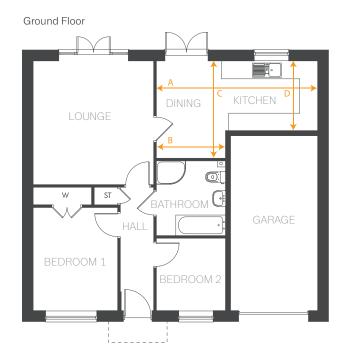

## **Room dimensions**

#### Ground Floor

| LOUNGE         | 4210 x 4102 mm | 13'9" x 13'5" |
|----------------|----------------|---------------|
| KITCHEN/DINING |                |               |
| Arrow A        | 5495 mm        | 18'0"         |
| Arrow B        | 2355 mm        | 7′8″          |
| Arrow C        | 3310 mm        | 10'10"        |
| Arrow D        | 2370 mm        | 7'9"          |
| BEDROOM 1      | 3504 x 2870 mm | 11′5″ × 9′5″  |
| BEDROOM 2      | 2454 x 2355 mm | 8'0" x 7'8"   |
| BATHROOM       | 2540 x 2355 mm | 8'4" × 7'8"   |