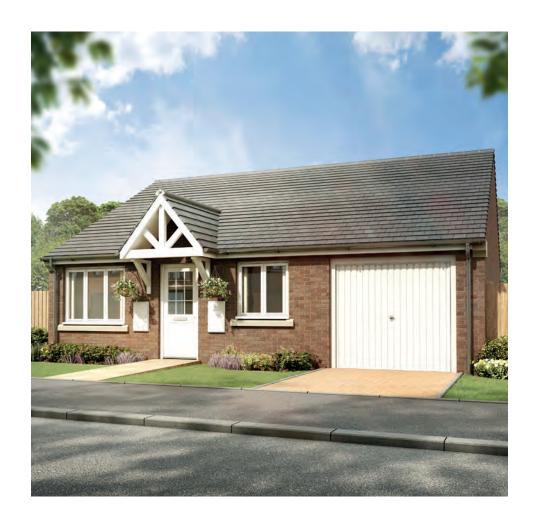

# The Rowan

#### 2-bedroom home

The Rowan is a stunning contemporary bungalow ideal for those looking to downsize. The roomy entrance hall opens into both bedrooms, which look out on the carefully landscaped front garden. There's a spacious family bathroom with bath and shower, and at the back of the house find an open plan kitchen diner and separate lounge made for entertaining. Plus, with a built-in wardrobe, cupboard, and garage, you'll always have plenty of much-needed storage space.