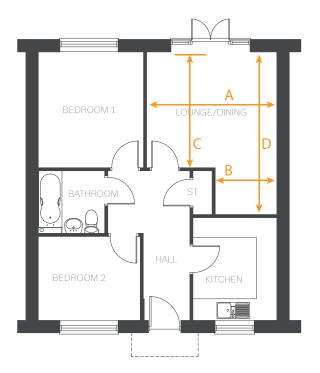

## **Room Dimensions**

| LOUNGE/DINING |                |               |
|---------------|----------------|---------------|
| ARROW A       | 3895 mm        | 12'9"         |
| ARROW B       | 1834 mm        | 6'0"          |
| ARROW C       | 3463 mm        | 11'4"         |
| ARROW D       | 4870 mm        | 15'11"        |
| KITCHEN       | 3070 x 2502 mm | 10'0" × 8'2"  |
| BEDROOM 1     | 3463 x 3145 mm | 11'4" × 10'3" |
| BEDROOM 2     | 3045 x 2504 mm | 9'11" x 8'2"  |
| BATHROOM      | 1977 x 1870 mm | 6′5″ × 6′1″   |