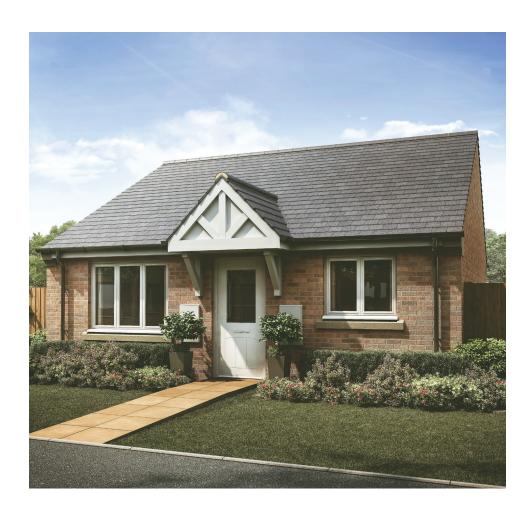

## The Glaven

## 2-bedroom home

Walk up the welcoming garden path and you'll find The Glaven full of beautiful design features that make you feel right at home. Its open-plan lounge and dining area opens out through French doors onto landscaped rear lawns, while a separate kitchen is equipped with quality Smeg appliances you'll love to use.

## **Features**

- Open-plan living and dining area with French doors onto rear garden
- High-quality Smeg kitchen appliances
- Stainless steel single oven, hob and extractor fan
- Family bathroom with tub